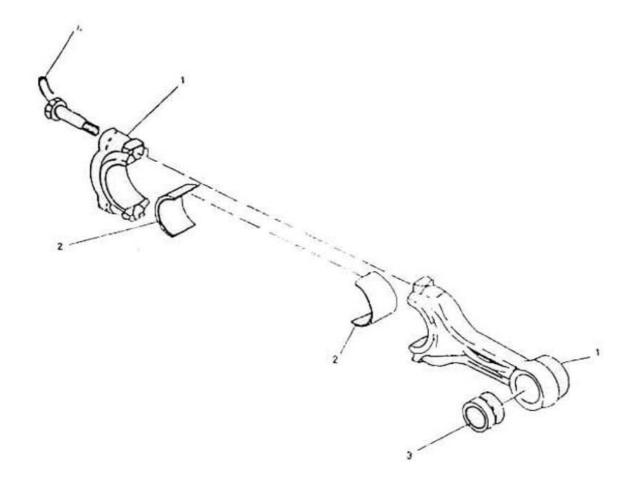

## 9. Assembly Rod Connecting - Model 7 x 5 LUB

| COMPRESSOR PARTS LIST<br>ASSEMBLY NAME : ASSEMBLY ROD CONNECTING<br>ASSEMBLY DRAWING : FIG-1G |                 |             |     |      |             |                          |
|-----------------------------------------------------------------------------------------------|-----------------|-------------|-----|------|-------------|--------------------------|
|                                                                                               | DESCRIPTION     | PART<br>NO. | QTY | UNIT | LLUS<br>NO. | RECOM.<br>SPARES<br>QTY. |
| 1                                                                                             | ROD CONNECTING  | 3718 9578   | 1   | NO.  | 1           |                          |
| 2                                                                                             | WIRE LOCKING    | 3760 5177   | 16  | FT.  | 4           |                          |
| 3                                                                                             | BUSH CRANK PIN  | 3055 7698   | 1   | NO.  | 2           | 1                        |
| 4                                                                                             | BUSH PIN X HEAD | 3055 7706   | 1   | NO.  | 3           | 1                        |